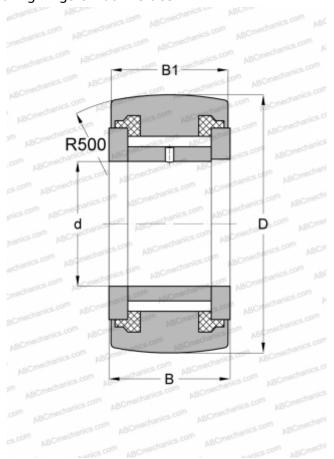

## Technical specification

| recnnical specification      |              |
|------------------------------|--------------|
| DIMENSIONS, MM               |              |
| d                            | 40,000       |
| D                            | 80,000       |
| В                            | 32,000       |
| B1                           | 30,000       |
| WEIGHT, KG                   | 0,830        |
| MANUFACTURER                 | SKF          |
| INTERCHANGE                  |              |
| ABC                          | NATV 40 PP   |
| INA                          | NATV 40 PP   |
| IKO                          | NART 40 VUUR |
| McGill                       | MCYR-40-S    |
| CALCULATION DATA             |              |
| Basic dynamic load rating, C | 39,100 kN    |
| Basic static load rating, Co | 88,000 kN    |
| Fatigue load limit, Pu       | 11,000 kN    |
| Limiting speed               | 950 r/min    |