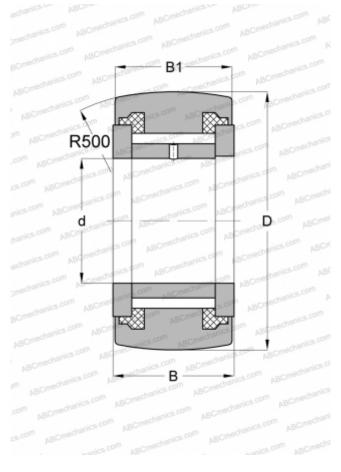

## NART 45 VUUR IKO

Yoke type track roller

TYPE: Roller bearings, Yoke type track rollers, With axial guidance, Full complement needle roller set, sealing rings on both sides

## **Technical specification**

| DIMENSIONS, MM               |            |
|------------------------------|------------|
| d                            | 45,000     |
| D                            | 85,000     |
| В                            | 32,000     |
| B1                           | 30,000     |
| WEIGHT, KG                   | 0,935      |
| MANUFACTURER                 | <u>IKO</u> |
| INTERCHANGE                  |            |
| ABC                          | NATV 45 PP |
| INA                          | NATV 45 PP |
| McGill                       | MCYR-45-S  |
| CALCULATION DATA             |            |
| Basic dynamic load rating, C | 80,300 kN  |