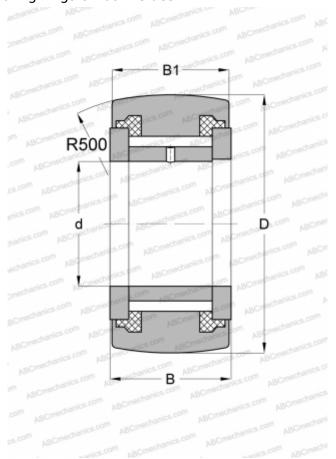

## **NATV 50 PPA SKF**

Yoke type track roller

TYPE: Roller bearings, Yoke type track rollers, With axial guidance, Full complement needle roller set, sealing rings on both sides

## Technical specification

Limiting speed

| rechnical specification      |              |
|------------------------------|--------------|
| DIMENSIONS, MM               |              |
| d                            | 50,000       |
| D                            | 90,000       |
| В                            | 32,000       |
| B1                           | 30,000       |
| WEIGHT, KG                   | 0,970        |
| MANUFACTURER                 | SKF          |
| INTERCHANGE                  |              |
| ABC                          | NATV 50 PP   |
| INA                          | NATV 50 PP   |
| IKO                          | NART 50 VUUR |
| McGill                       | MCYR-50-S    |
| CALCULATION DATA             |              |
| Basic dynamic load rating, C | 39,100 kN    |
| Basic static load rating, Co | 93,000 kN    |
| Fatigue load limit, Pu       | 11,600 kN    |