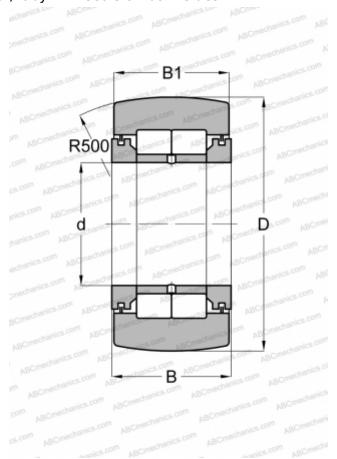

## **NUTR 15 A SKF**

Yoke type track roller

TYPE: Roller bearings, Yoke type track rollers, With axial guidance, Full complement cylindrical roller set, labyrinth seals on both sides

## **Technical specification**

| DIMENSIONS, MM |  |
|----------------|--|
| d              |  |

| d  | 15,000 |
|----|--------|
| D  | 35,000 |
| В  | 19,000 |
| B1 | 18,000 |
|    |        |

**WEIGHT, KG** 0,099