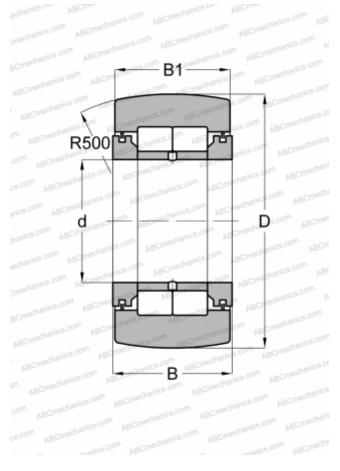

#### DIMENSIONS, MM

| MANUFACTURER | IKO    |
|--------------|--------|
| WEIGHT, KG   | 0,100  |
| B1           | 18,000 |
| В            | 19,000 |
| D            | 35,000 |
| d            | 15,000 |
|              |        |