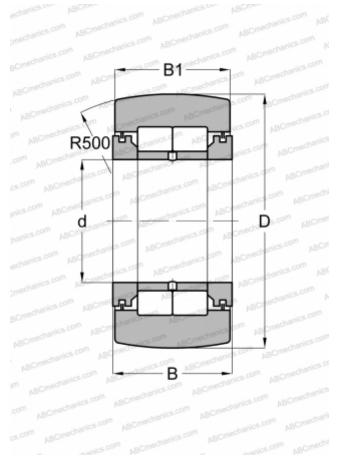

## **NURT 15-1 R IKO**

Yoke type track roller

TYPE: Roller bearings, Yoke type track rollers, With axial guidance, Full complement cylindrical roller set, labyrinth seals on both sides

## **Technical specification**

| DIMENSIONS, MM   |                      |
|------------------|----------------------|
| d                | 15,000               |
| D                | 42,000               |
| В                | 19,000               |
| B1               | 18,000               |
| WEIGHT, KG       | 0,160                |
| MANUFACTURER     | <u>IKO</u>           |
| INTERCHANGE      |                      |
| ABC              | NUTR 1542            |
| FAG              | NUTR 1542(NUTD 1542) |
| INA              | <u>NUTR 1542</u>     |
| SKF              | NUTR 1542 A          |
| CALCULATION DATA |                      |
|                  |                      |