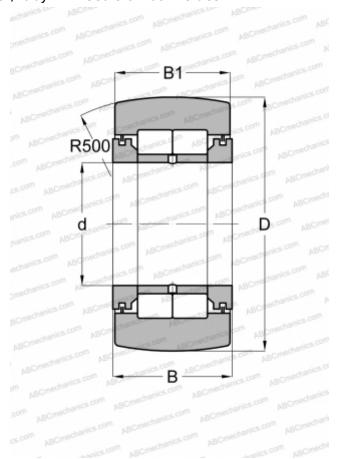

## **Technical specification**

| D | IM | EN | SIC | )NS | . MM |
|---|----|----|-----|-----|------|

| WEIGHT, KG | 0,150  |
|------------|--------|
| B1         | 20,000 |
| В          | 21,000 |
| D          | 40,000 |
| d          | 17,000 |