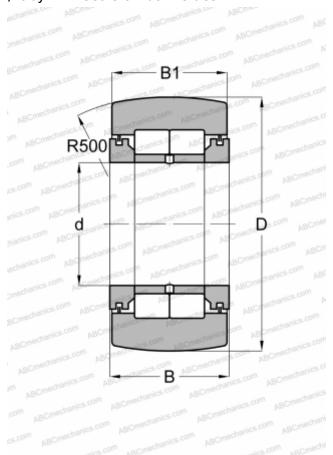

## **NURT 17 R IKO**

Yoke type track roller

TYPE: Roller bearings, Yoke type track rollers, With axial guidance, Full complement cylindrical roller set, labyrinth seals on both sides

## **Technical specification**

| DIMENSIONS, MM |        |
|----------------|--------|
| d              | 17,000 |
| D              | 40,000 |
| В              | 21,000 |
| B1             | 20,000 |

WEIGHT, KG 0,147
MANUFACTURER IKO