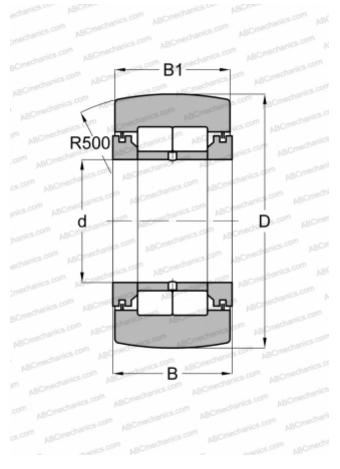

## **NURT 17-1 R IKO**

Yoke type track roller

TYPE: Roller bearings, Yoke type track rollers, With axial guidance, Full complement cylindrical roller set, labyrinth seals on both sides

## **Technical specification**

| DIMENSIONS, MM |                                   |
|----------------|-----------------------------------|
| d              | 17,000                            |
| D              | 47,000                            |
| В              | 21,000                            |
| B1             | 20,000                            |
| WEIGHT, KG     | 0,222                             |
| MANUFACTURER   | <u>IKO</u>                        |
| INTERCHANGE    |                                   |
| ABC            | NUTR 1747                         |
|                | <u>NOTK 1747</u>                  |
| FAG            | <u>NUTR 1747(NUTD 1747)</u>       |
| FAG            |                                   |
|                | NUTR 1747(NUTD 1747)              |
| INA            | NUTR 1747(NUTD 1747)<br>NUTR 1747 |
| INA<br>SKF     | NUTR 1747(NUTD 1747)<br>NUTR 1747 |