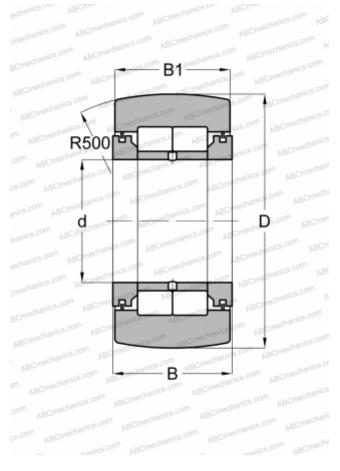

## NUTR 20(NUTD 20) FAG

Yoke type track roller

ABO

mechanics.com

TYPE: Roller bearings, Yoke type track rollers, With axial guidance, Full complement cylindrical roller set, labyrinth seals on both sides

## **Technical specification**

| n | IM | EN | SI | C  | мм     |
|---|----|----|----|----|--------|
|   |    |    | 31 | э, | 1.11.1 |

McGill

| d            | 20,000           |  |  |  |  |
|--------------|------------------|--|--|--|--|
| D            | 47,000           |  |  |  |  |
| В            | 25,000           |  |  |  |  |
| B1           | 24,000           |  |  |  |  |
| WEIGHT, KG   | 0,254            |  |  |  |  |
| MANUFACTURER | FAG              |  |  |  |  |
| INTERCHANGE  |                  |  |  |  |  |
| ABC          | <u>NUTR 20</u>   |  |  |  |  |
| INA          | <u>NUTR 20</u>   |  |  |  |  |
| SKF          | <u>NUTR 20 A</u> |  |  |  |  |
| ΙΚΟ          | NURT 20 R        |  |  |  |  |