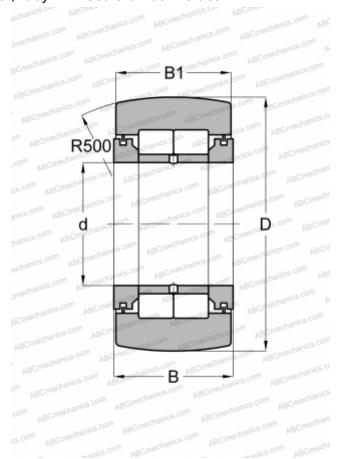

### **Technical specification**

| DIMENSIONS, | MM |  |
|-------------|----|--|

| WEIGHT, KG | 0,250  |
|------------|--------|
| B1         | 24,000 |
| В          | 25,000 |
| D          | 47,000 |
| d          | 20,000 |