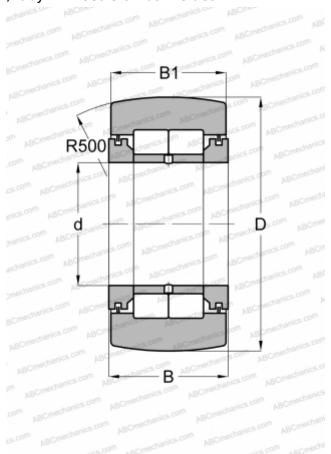

## **NURT 20 R IKO**

Yoke type track roller

TYPE: Roller bearings, Yoke type track rollers, With axial guidance, Full complement cylindrical roller set, labyrinth seals on both sides

## **Technical specification**

| DIMENSIONS, MM |        |
|----------------|--------|
| d              | 20,000 |
| D              | 47,000 |
| В              | 25,000 |
| B1             | 24,000 |
|                |        |