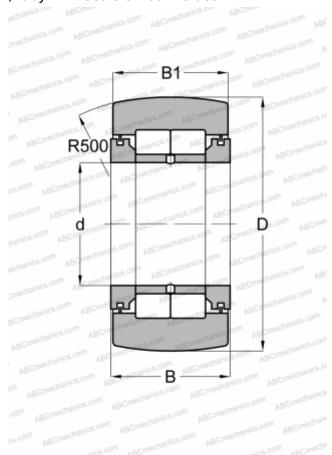

## **NUTR 2052 A SKF**

Yoke type track roller

TYPE: Roller bearings, Yoke type track rollers, With axial guidance, Full complement cylindrical roller set, labyrinth seals on both sides

## **Technical specification**

| DIMEN | SIONS. | MM |
|-------|--------|----|

| a  | 20,000 |
|----|--------|
| D  | 52,000 |
| В  | 25,000 |
| B1 | 24,000 |
|    |        |

**WEIGHT, KG** 0,320

MANUFACTURER SKF