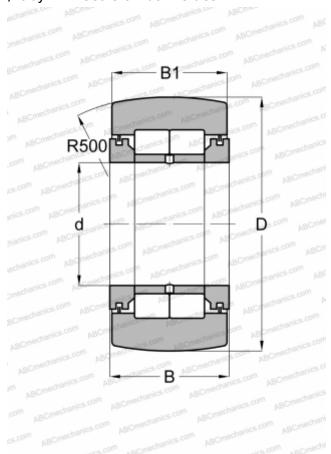

## **Technical specification**

| DIMENSIONS, | MM |
|-------------|----|

| d 20,0  | 000 |
|---------|-----|
| D 52,0  | 000 |
| В 25,0  | 000 |
| B1 24,0 | 000 |

**WEIGHT, KG** 0,321

MANUFACTURER IKO