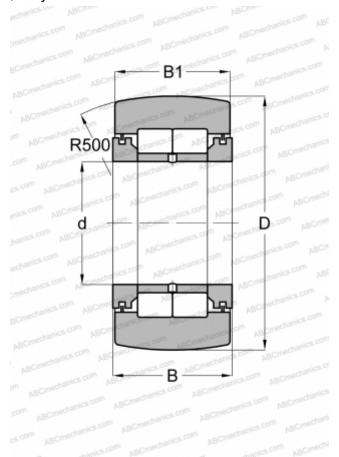

# **NUTR 25 A SKF**

Yoke type track roller

TYPE: Roller bearings, Yoke type track rollers, With axial guidance, Full complement cylindrical roller set, labyrinth seals on both sides

# **Technical specification**

| DIMENSIONS, MM |        |
|----------------|--------|
| d              | 25,000 |
| D              | 52,000 |
| В              | 25,000 |
| B1             | 24,000 |
|                |        |