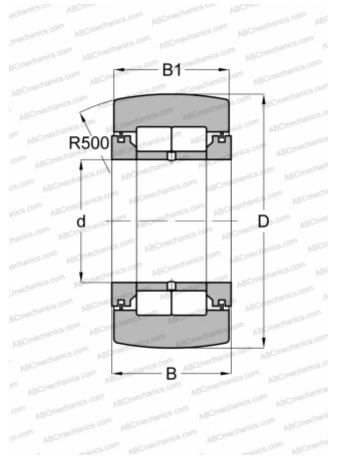

## NURT 25 R IKO

Yoke type track roller

TYPE: Roller bearings, Yoke type track rollers, With axial guidance, Full complement cylindrical roller set, labyrinth seals on both sides

## **Technical specification**

| DIMENSIONS, MM |  |
|----------------|--|
|----------------|--|

| d            | 25,000 |
|--------------|--------|
| D            | 52,000 |
| В            | 25,000 |
| B1           | 24,000 |
| WEIGHT, KG   | 0,281  |
| MANUFACTURER | IKO    |