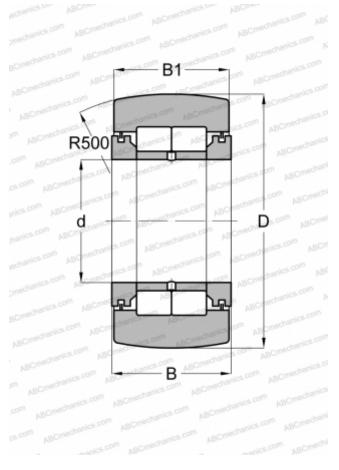

## NUTR 2562 A SKF

Yoke type track roller

TYPE: Roller bearings, Yoke type track rollers, With axial guidance, Full complement cylindrical roller set, labyrinth seals on both sides

## **Technical specification**

| DIMENSIONS, MM |           |
|----------------|-----------|
| d              | 25,000    |
| D              | 62,000    |
| В              | 25,000    |
| B1             | 24,000    |
| WEIGHT, KG     | 0,450     |
| MANUFACTURER   | SKF       |
| INTERCHANGE    |           |
| ARC            | NUTP 2562 |