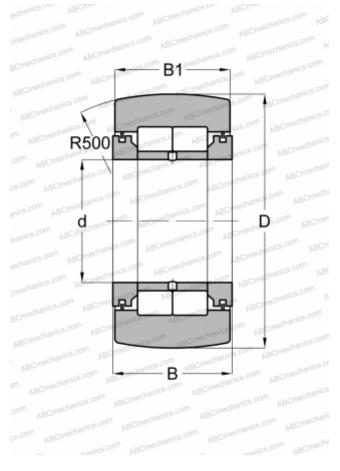

## NUTR 30(NUTD 30) FAG

Yoke type track roller

ABO

mechanics.com

TYPE: Roller bearings, Yoke type track rollers, With axial guidance, Full complement cylindrical roller set, labyrinth seals on both sides

## **Technical specification**

| n | IM | FN | SI | ОN   | ິ  | мм |
|---|----|----|----|------|----|----|
| - |    |    |    | 0.14 | ς, |    |

McGill

| d            | 30,000           |  |  |  |  |
|--------------|------------------|--|--|--|--|
| D            | 62,000           |  |  |  |  |
| В            | 29,000           |  |  |  |  |
| B1           | 28,000           |  |  |  |  |
| WEIGHT, KG   | 0,481            |  |  |  |  |
| MANUFACTURER | FAG              |  |  |  |  |
| INTERCHANGE  |                  |  |  |  |  |
| ABC          | <u>NUTR 30</u>   |  |  |  |  |
| INA          | <u>NUTR 30</u>   |  |  |  |  |
| SKF          | <u>NUTR 30 A</u> |  |  |  |  |
| ΙΚΟ          | NURT 30 R        |  |  |  |  |