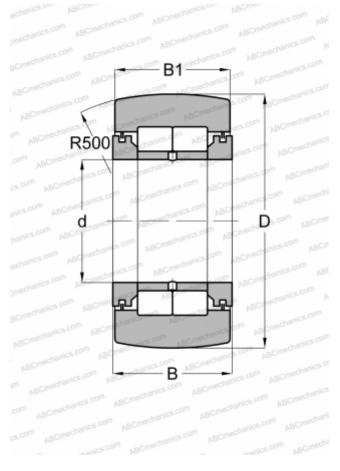

## NUTR 30 A SKF

Yoke type track roller

TYPE: Roller bearings, Yoke type track rollers, With axial guidance, Full complement cylindrical roller set, labyrinth seals on both sides

## **Technical specification**

| d            | 30,000 |
|--------------|--------|
| D            | 62,000 |
| В            | 29,000 |
| B1           | 28,000 |
| WEIGHT, KG   | 0,470  |
| MANUFACTURER | SKF    |