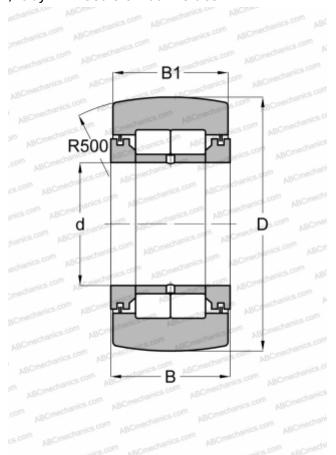

## **NURT 30 R IKO**

Yoke type track roller

TYPE: Roller bearings, Yoke type track rollers, With axial guidance, Full complement cylindrical roller set, labyrinth seals on both sides

## **Technical specification**

| DIMENSIONS, MM |              |            |  |
|----------------|--------------|------------|--|
|                | d            | 30,000     |  |
|                | D            | 62,000     |  |
|                | В            | 29,000     |  |
|                | B1           | 28,000     |  |
|                | WEIGHT, KG   | 0,466      |  |
|                | MANUFACTURER | <u>IKO</u> |  |
|                |              |            |  |