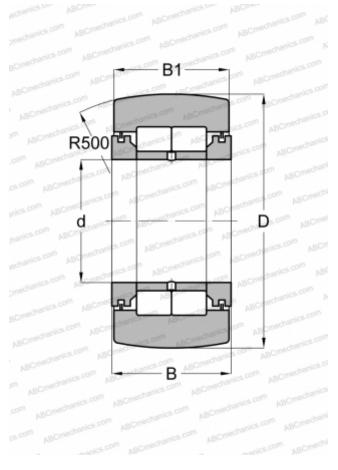

## NUTR 3072 A SKF

Yoke type track roller

TYPE: Roller bearings, Yoke type track rollers, With axial guidance, Full complement cylindrical roller set, labyrinth seals on both sides

## **Technical specification**

| d            | 30,000 |
|--------------|--------|
| D            | 72,000 |
| В            | 29,000 |
| B1           | 28,000 |
| WEIGHT, KG   | 0,700  |
| MANUFACTURER | SKF    |