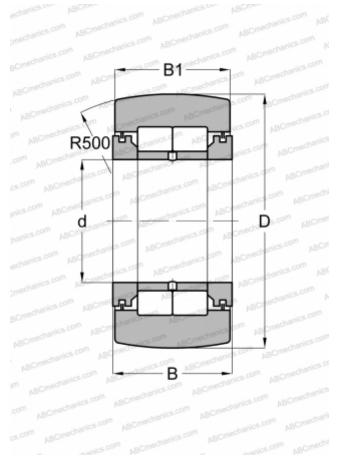

## **Technical specification**

Basic static load rating, Co

| DIMENSIONS, MM               |                      |
|------------------------------|----------------------|
| d                            | 30,000               |
| D                            | 72,000               |
| В                            | 29,000               |
| B1                           | 28,000               |
| WEIGHT, KG                   | 0,697                |
| MANUFACTURER                 | <u>IKO</u>           |
| INTERCHANGE                  |                      |
| ABC                          | NUTR 3072            |
| FAG                          | NUTR 3072(NUTD 3072) |
| INA                          | NUTR 3072            |
| SKF                          | NUTR 3072 A          |
| CALCULATION DATA             |                      |
| Basic dynamic load rating, C | 58,200 kN            |