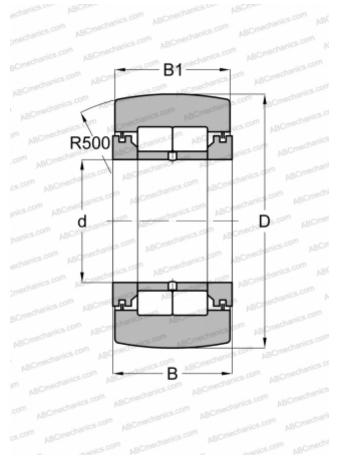

## **Technical specification**

| n | IM | FN | SI | ΩN | ς  | мм      |
|---|----|----|----|----|----|---------|
|   |    |    | 31 |    | э, | 1.1.1.1 |

McGill

| d            | 35,000           |  |  |  |  |
|--------------|------------------|--|--|--|--|
| D            | 72,000           |  |  |  |  |
| В            | 29,000           |  |  |  |  |
| B1           | 28,000           |  |  |  |  |
| WEIGHT, KG   | 0,658            |  |  |  |  |
| MANUFACTURER | FAG              |  |  |  |  |
| INTERCHANGE  |                  |  |  |  |  |
| ABC          | <u>NUTR 35</u>   |  |  |  |  |
| INA          | <u>NUTR 35</u>   |  |  |  |  |
| SKF          | <u>NUTR 35 A</u> |  |  |  |  |
| ΙΚΟ          | <u>NURT 35 R</u> |  |  |  |  |