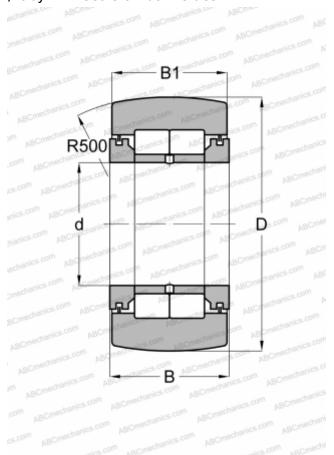

## **NURT 35 R IKO**

Yoke type track roller

TYPE: Roller bearings, Yoke type track rollers, With axial guidance, Full complement cylindrical roller set, labyrinth seals on both sides

## **Technical specification**

**CALCULATION DATA** 

Basic dynamic load rating, C

Basic static load rating, Co

| DIMENSIONS, MM |                  |
|----------------|------------------|
| d              | 35,000           |
| D              | 72,000           |
| В              | 29,000           |
| B1             | 28,000           |
| WEIGHT, KG     | 0,630            |
| MANUFACTURER   | <u>IKO</u>       |
| INTERCHANGE    |                  |
| ABC            | NUTR 35          |
| FAG            | NUTR 35(NUTD 35) |
| INA            | <u>NUTR 35</u>   |
| SKF            | <u>NUTR 35 A</u> |
| McGill         | MCYRD-35         |