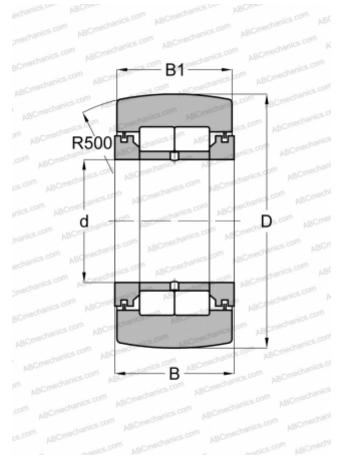

## NUTR 3580(NUTD 3580) FAG

Yoke type track roller

ABC

mechanics.com

TYPE: Roller bearings, Yoke type track rollers, With axial guidance, Full complement cylindrical roller set, labyrinth seals on both sides

## **Technical specification**

| _ |    |    |     |    | -  |    |
|---|----|----|-----|----|----|----|
| D | IM | FN | ISI | ОN | S. | ММ |
| - |    | _  |     | ~  | ς, |    |

| d            | 35,000             |  |  |  |  |
|--------------|--------------------|--|--|--|--|
| D            | 80,000             |  |  |  |  |
| В            | 29,000             |  |  |  |  |
| B1           | 28,000             |  |  |  |  |
| WEIGHT, KG   | 0,866              |  |  |  |  |
| MANUFACTURER | FAG                |  |  |  |  |
| INTERCHANGE  |                    |  |  |  |  |
| ABC          | <u>NUTR 3580</u>   |  |  |  |  |
| INA          | <u>NUTR 3580</u>   |  |  |  |  |
| SKF          | <u>NUTR 3580 A</u> |  |  |  |  |