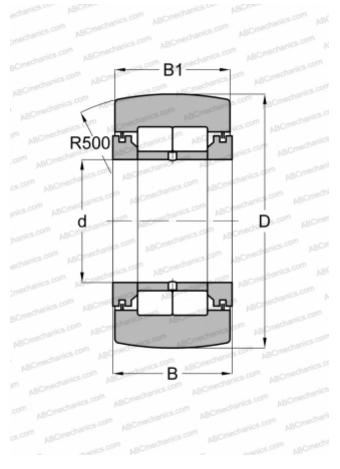

## **NURT 35-1 R IKO**

Yoke type track roller

TYPE: Roller bearings, Yoke type track rollers, With axial guidance, Full complement cylindrical roller set, labyrinth seals on both sides

## **Technical specification**

| DIMENSIONS, MM |                      |
|----------------|----------------------|
| d              | 35,000               |
| D              | 80,000               |
| В              | 29,000               |
| B1             | 28,000               |
| WEIGHT, KG     | 0,840                |
| MANUFACTURER   | ΙΚΟ                  |
| INTERCHANGE    |                      |
| ABC            | NUTR 3580            |
| FAG            | NUTR 3580(NUTD 3580) |
| INA            | <u>NUTR 3580</u>     |
| SKF            | NUTR 3580 A          |