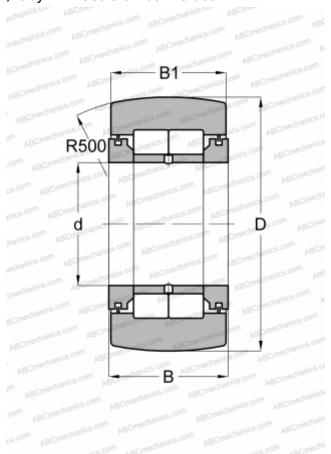

## **Technical specification**

| DIM | ENIC | ION | ıc | B.A. B.A |  |
|-----|------|-----|----|----------|--|

| WEIGHT KG | 0.820  |
|-----------|--------|
| B1        | 30,000 |
| В         | 32,000 |
| D         | 80,000 |
| d         | 40,000 |