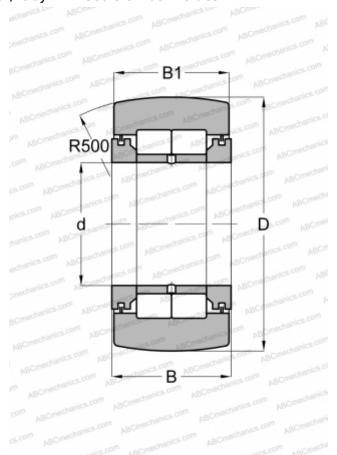

## **NURT 40 R IKO**

Yoke type track roller

TYPE: Roller bearings, Yoke type track rollers, With axial guidance, Full complement cylindrical roller set, labyrinth seals on both sides

## **Technical specification**

| DIMENSIONS, MM |        |
|----------------|--------|
| d              | 40,000 |
| D              | 80,000 |
| В              | 32,000 |

**WEIGHT, KG** 0,817

MANUFACTURER IKO