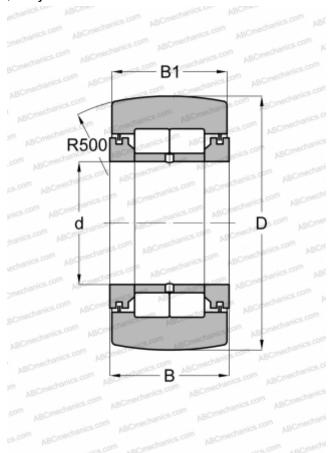

## **Technical specification**

| <b>DIMENSIONS,</b> | MM |
|--------------------|----|

| WEIGHT. KG | 1 150  |
|------------|--------|
| B1         | 30,000 |
| В          | 32,000 |
| D          | 90,000 |
| d          | 40,000 |