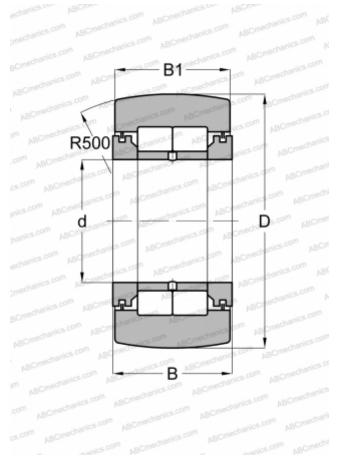

## DIMENSIONS, MM

| d            | 40,000               |
|--------------|----------------------|
| D            | 90,000               |
| В            | 32,000               |
| B1           | 30,000               |
| WEIGHT, KG   | 1,130                |
| MANUFACTURER | <u>IKO</u>           |
| INTERCHANGE  |                      |
| ABC          | NUTR 4090            |
| FAG          | NUTR 4090(NUTD 4090) |

| FAG | NUTR 4090(NUTD 4090) |
|-----|----------------------|
| INA | NUTR 4090            |
| SKF | NUTR 4090 A          |