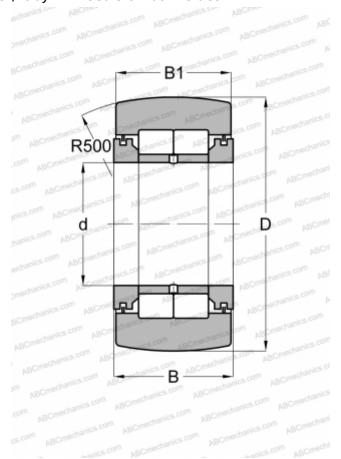

## **NUTR 45 A SKF**

Yoke type track roller

TYPE: Roller bearings, Yoke type track rollers, With axial guidance, Full complement cylindrical roller set, labyrinth seals on both sides

## **Technical specification**

| DIMENSIONS, MM |        |
|----------------|--------|
| d              | 45,000 |
| _              | 05.000 |

D 85,000 B 32,000 B1 30,000

**WEIGHT, KG** 0,880

MANUFACTURER SKF