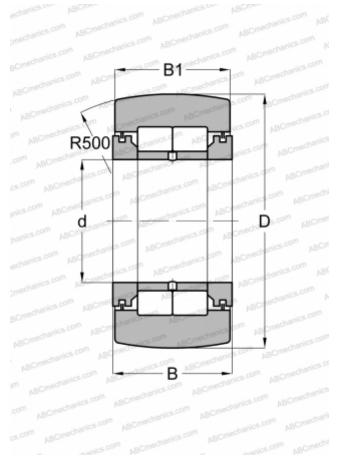

#### DIMENSIONS, MM

| MANUFACTURER | IKO    |
|--------------|--------|
| WEIGHT, KG   | 0,883  |
| B1           | 30,000 |
| В            | 32,000 |
| D            | 85,000 |
| d            | 45,000 |
|              |        |