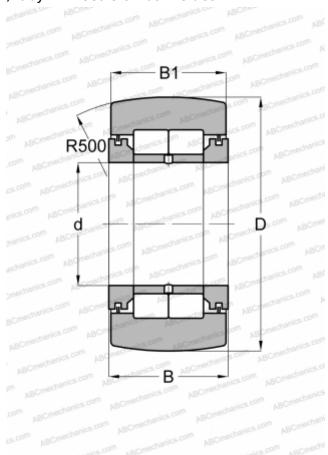

## **NUTR 45100 INA**

Yoke type track roller

TYPE: Roller bearings, Yoke type track rollers, With axial guidance, Full complement cylindrical roller set, labyrinth seals on both sides

## **Technical specification**

| <b>DIMENSIONS, MM</b> |                        |
|-----------------------|------------------------|
| d                     | 45,000                 |
| D                     | 100,000                |
| В                     | 32,000                 |
| B1                    | 30,000                 |
| WEIGHT, KG            | 1,433                  |
| MANUFACTURER          | INA                    |
| INTERCHANGE           |                        |
| ABC                   | NUTR 45100             |
| FAG                   | NUTR 45100(NUTD 45100) |