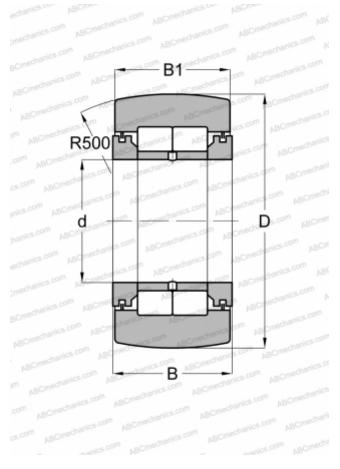

## DIMENSIONS, MM

| d            | 45,000                 |
|--------------|------------------------|
| D            | 100,000                |
| В            | 32,000                 |
| B1           | 30,000                 |
| WEIGHT, KG   | 1,400                  |
| MANUFACTURER | <u>IKO</u>             |
| INTERCHANGE  |                        |
| ABC          | <u>NUTR 45100</u>      |
| FAG          | NUTR 45100(NUTD 45100) |
| INA          | NUTR 45100             |
| SKF          | NUTR 45100 A           |