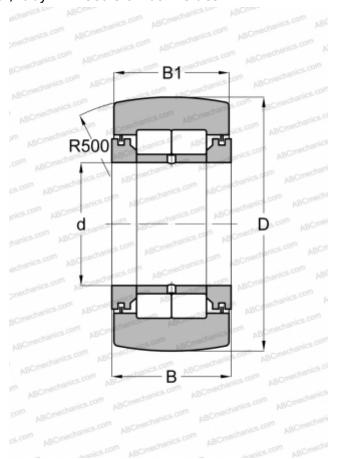

# **NUTR 50 A SKF**

Yoke type track roller

TYPE: Roller bearings, Yoke type track rollers, With axial guidance, Full complement cylindrical roller set, labyrinth seals on both sides

## **Technical specification**

| DIMENSIONS, MM |     |       |      |     |       |
|----------------|-----|-------|------|-----|-------|
|                | DII | M = N | ICIO | NIC | RA RA |

| WEIGHT, KG | 0,950  |
|------------|--------|
| B1         | 30,000 |
| В          | 32,000 |
| D          | 90,000 |
| a          | 50,000 |