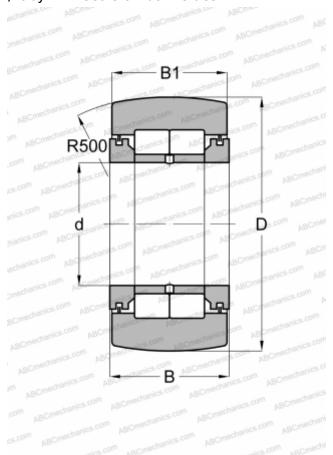

## **NURT 50 R IKO**

Yoke type track roller

TYPE: Roller bearings, Yoke type track rollers, With axial guidance, Full complement cylindrical roller set, labyrinth seals on both sides

## **Technical specification**

| DIMENSIONS, MM |  |
|----------------|--|
| d              |  |

| B1 | 30,000 |
|----|--------|
| В  | 32,000 |
| D  | 90,000 |
| d  | 50,000 |

**WEIGHT, KG** 0,950

MANUFACTURER IKO