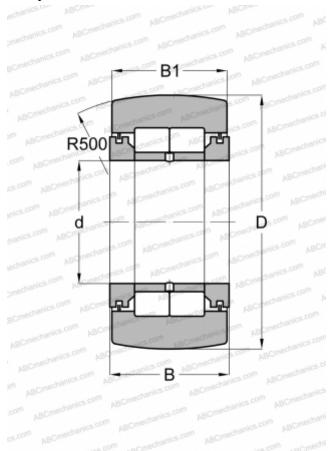

## DIMENSIONS, MM

| d  | 50,000  |
|----|---------|
| D  | 110,000 |
| В  | 32,000  |
| B1 | 30,000  |
|    |         |

**WEIGHT, KG** 1,690

MANUFACTURER IKO