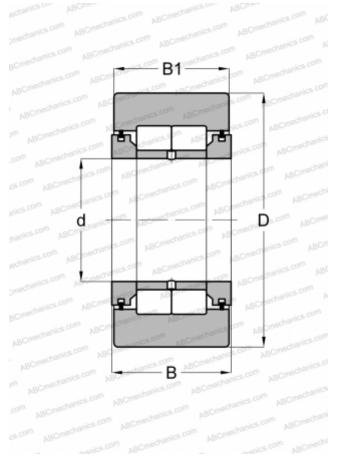

#### **DIMENSIONS, MM**

| •            |        |
|--------------|--------|
| d            | 15,000 |
| D            | 35,000 |
| В            | 19,000 |
| B1           | 18,000 |
| WEIGHT, KG   | 0,100  |
| MANUFACTURER | IKO    |