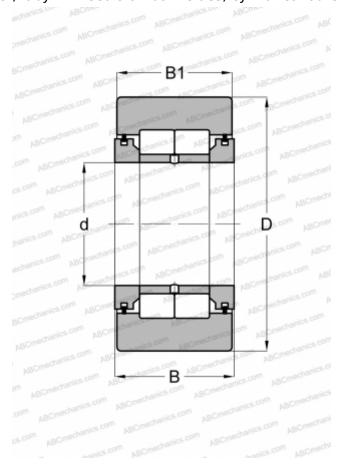

## **NUTR 1542 X SKF**

Yoke type track roller

TYPE: Roller bearings, Yoke type track rollers, With axial guidance, Full complement cylindrical roller set, labyrinth seals on both sides, cylindrical outer ring

## **Technical specification**

| DIMENSIONS, MM |        |
|----------------|--------|
| d              | 15,000 |
| D              | 42,000 |
| В              | 19,000 |
| B1             | 18,000 |
| WEIGHT, KG     | 0,160  |
| MANUFACTURER   | SKF    |