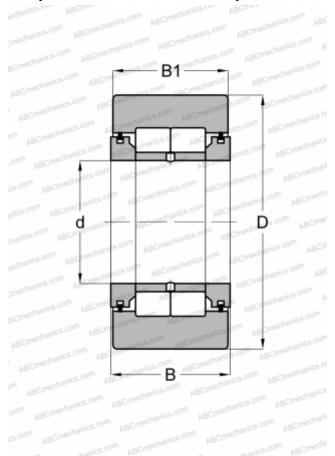

## **NURT 15-1 IKO**

Yoke type track roller

TYPE: Roller bearings, Yoke type track rollers, With axial guidance, Full complement cylindrical roller set, labyrinth seals on both sides, cylindrical outer ring

## **Technical specification**

| DIMENSIONS, MM |            |
|----------------|------------|
| d              | 15,000     |
| D              | 42,000     |
| В              | 19,000     |
| B1             | 18,000     |
| WEIGHT, KG     | 0,160      |
| MANUFACTURER   | <u>IKO</u> |