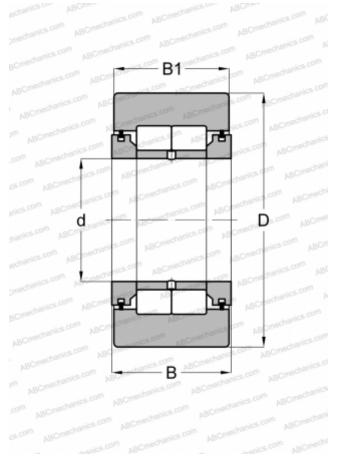

## **Technical specification**

| n | м | ΕN | SI | ON | S | мм |
|---|---|----|----|----|---|----|
|   |   |    |    |    | , |    |

| MANUFACTURER | ABC    |
|--------------|--------|
| WEIGHT, KG   | 0,154  |
| B1           | 20,000 |
| В            | 21,000 |
| D            | 40,000 |
| d            | 17,000 |
|              |        |