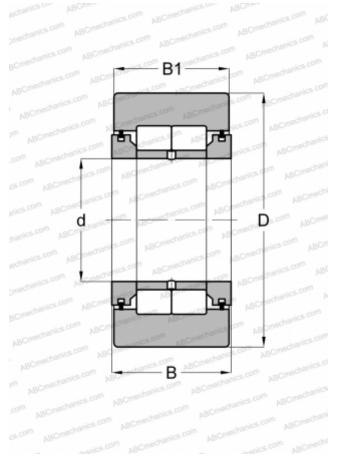

#### **DIMENSIONS, MM**

| ,            |        |
|--------------|--------|
| d            | 17,000 |
| D            | 40,000 |
| В            | 21,000 |
| B1           | 20,000 |
| WEIGHT, KG   | 0,150  |
| MANUFACTURER | SKF    |