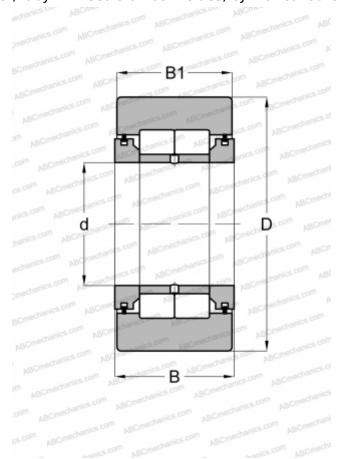

## **NURT 17 IKO**

Yoke type track roller

TYPE: Roller bearings, Yoke type track rollers, With axial guidance, Full complement cylindrical roller set, labyrinth seals on both sides, cylindrical outer ring

## **Technical specification**

| DIMENSIONS, MM |              |        |  |
|----------------|--------------|--------|--|
|                | d            | 17,000 |  |
|                | D            | 40,000 |  |
|                | В            | 21,000 |  |
|                | B1           | 20,000 |  |
|                | WEIGHT, KG   | 0,147  |  |
|                | MANUFACTURER | IKO    |  |