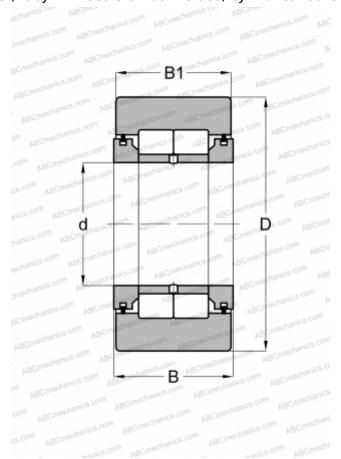

## **NURT 20 IKO**

Yoke type track roller

TYPE: Roller bearings, Yoke type track rollers, With axial guidance, Full complement cylindrical roller set, labyrinth seals on both sides, cylindrical outer ring

## **Technical specification**

| DIMENSIONS, MM |              |        |  |
|----------------|--------------|--------|--|
|                | d            | 20,000 |  |
|                | D            | 47,000 |  |
|                | В            | 25,000 |  |
|                | B1           | 24,000 |  |
|                | WEIGHT, KG   | 0,245  |  |
|                | MANUFACTURER | IKO    |  |