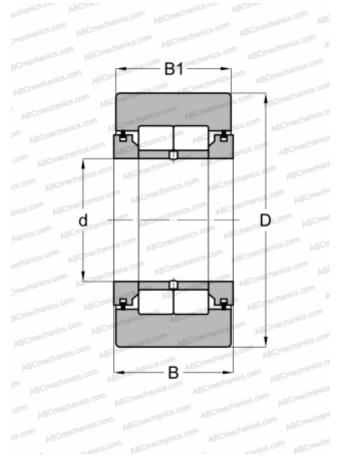

## NUTR 2052 DZ(NUTD 2052 DZ) FAG

Yoke type track roller

AB(

mechanics.com

TYPE: Roller bearings, Yoke type track rollers, With axial guidance, Full complement cylindrical roller set, labyrinth seals on both sides, cylindrical outer ring

## **Technical specification**

| D | IM | ΕN | SI | ON   | S. | мм |
|---|----|----|----|------|----|----|
|   |    | _  |    | •••• | υ, |    |

| d            | 20,000             |  |  |  |  |  |
|--------------|--------------------|--|--|--|--|--|
| D            | 52,000             |  |  |  |  |  |
| В            | 25,000             |  |  |  |  |  |
| B1           | 24,000             |  |  |  |  |  |
| WEIGHT, KG   | 0,327              |  |  |  |  |  |
| MANUFACTURER | FAG                |  |  |  |  |  |
| INTERCHANGE  |                    |  |  |  |  |  |
| ABC          | <u>NUTR 2052 X</u> |  |  |  |  |  |
| INA          | NUTR 2052 X        |  |  |  |  |  |