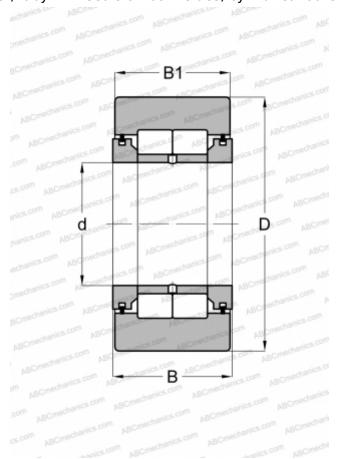

## **NURT 20-1 IKO**

Yoke type track roller

TYPE: Roller bearings, Yoke type track rollers, With axial guidance, Full complement cylindrical roller set, labyrinth seals on both sides, cylindrical outer ring

## **Technical specification**

| DIMENSIONS, MM |              |        |  |
|----------------|--------------|--------|--|
|                | d            | 20,000 |  |
|                | D            | 52,000 |  |
|                | В            | 25,000 |  |
|                | B1           | 24,000 |  |
|                | WEIGHT, KG   | 0,321  |  |
|                | MANUFACTURER | IKO    |  |