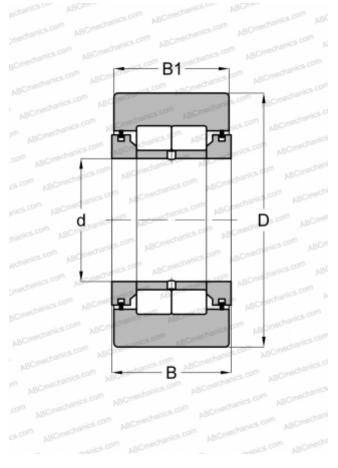

## NUTR 25 X INA

Yoke type track roller

TYPE: Roller bearings, Yoke type track rollers, With axial guidance, Full complement cylindrical roller set, labyrinth seals on both sides, cylindrical outer ring

## **Technical specification**

| n | м | ΕN | SI | ON | S | мм |
|---|---|----|----|----|---|----|
|   |   |    |    |    | , |    |

| d            | 25,000    |  |  |  |
|--------------|-----------|--|--|--|
| D            | 52,000    |  |  |  |
| В            | 25,000    |  |  |  |
| B1           | 24,000    |  |  |  |
|              |           |  |  |  |
| WEIGHT, KG   | 0,295     |  |  |  |
| MANUFACTURER | INA       |  |  |  |
| INTERCHANGE  |           |  |  |  |
| ABC          | NUTR 25 X |  |  |  |