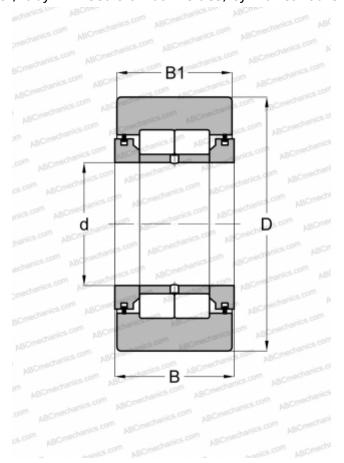

## **NUTR 25 X SKF**

Yoke type track roller

TYPE: Roller bearings, Yoke type track rollers, With axial guidance, Full complement cylindrical roller set, labyrinth seals on both sides, cylindrical outer ring

## **Technical specification**

| DIMENSIONS, MM |        |
|----------------|--------|
| d              | 25,000 |
| D              | 52,000 |
| В              | 25,000 |
| B1             | 24,000 |
| WEIGHT, KG     | 0,280  |
| MANUFACTURER   | SKF    |