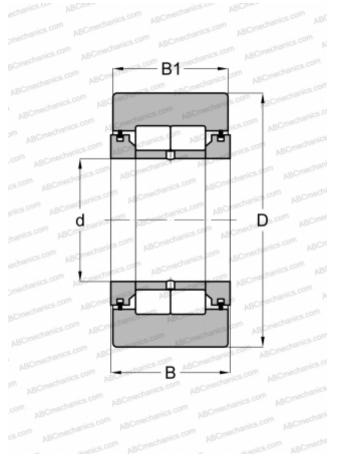

#### **DIMENSIONS, MM**

| ,            |            |
|--------------|------------|
| d            | 25,000     |
| D            | 52,000     |
| В            | 25,000     |
| B1           | 24,000     |
| WEIGHT, KG   | 0,281      |
| MANUFACTURER | <u>IKO</u> |