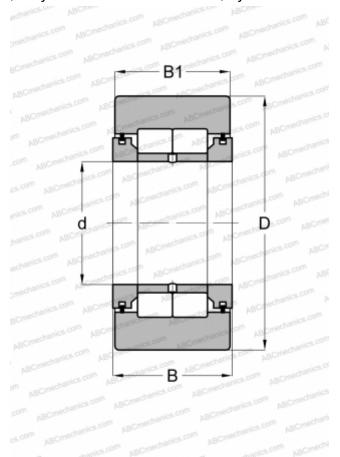

## **NURT 25-1 IKO**

Yoke type track roller

TYPE: Roller bearings, Yoke type track rollers, With axial guidance, Full complement cylindrical roller set, labyrinth seals on both sides, cylindrical outer ring

## **Technical specification**

| DIMENSIONS, MM |        |
|----------------|--------|
| d              | 25,000 |
| D              | 62,000 |
| В              | 25,000 |
| B1             | 24,000 |
| WEIGHT, KG     | 0,450  |
| MANUFACTURER   | IKO    |
| INTERCHANGE    |        |